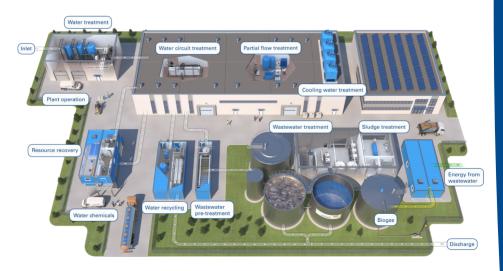

## **EnviCheck**

Deviations in production or changes made to regulatory limit values necessitate adjustments to wastewater and process water treatment. As a result, it is worth analysing the water treatment process.

## **EnviCheck – scope of services**

Analysis and evaluation of the current process and the technical conditions

Ensuring compliance with limit

Managing sludge, improving dewatering reducing

Concept for fluctuating wastewater streams

Minimising handling of hazardous substances

Efficient flocculation and precipitation

Joint development of treatment proposals by our experts

Conserve resources and cut operating costs with our bespoke treatment concepts.