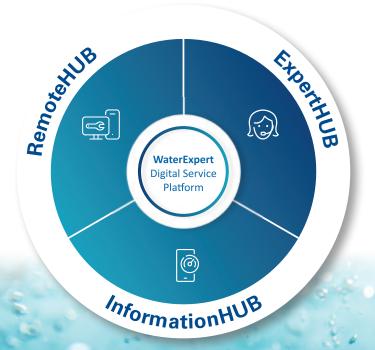

#### **InformationHUB**

data from a single source

InformationHUB is used to manage all your documents and data, and allows you to access them directly via the app, your mobile phone, your tablet or your computer's browser. InformationHUB is a useful aid in your day-to-day tasks and reporting duties. The most important key performance indicators are calculated and then visualised to provide a simple overview.

#### **ExpertHUB**

your direct line to expert knowledge

We share our wealth of expertise with you. ExpertHUB analyses your data and provides recommendations for action. As a WaterExpert™ user, you benefit from our comprehensive expertise in plant engineering and plant operation, receive information on upcoming maintenance work and discover how you can operate your plants more efficiently.

#### **RemoteHUB**

remote proximity

The distance between you and our experts is inconsequential. Via our RemoteHUB, we can assist you quickly via smart glasses or through remote maintenance support. Customers value RemoteHUB's capabilities during commissioning tasks, in the event of faults or for assisting untrained personnel, for example.